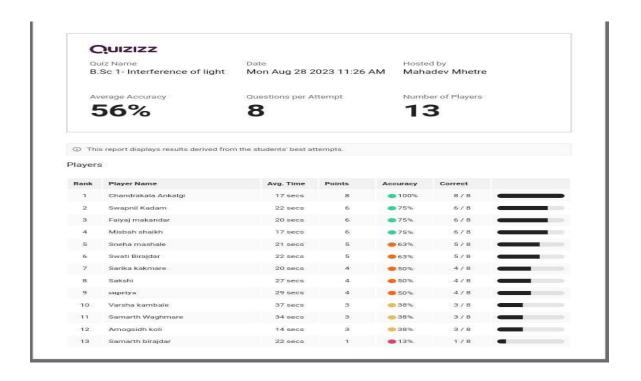

|      |                |

Subject Teacher or 10 12

Dr. S.A. Nimbargi Dept. of Geography S.B.P.College, Mandrup

#### **Online Exam**



#### **ONLINE QUIZ DEPT. OF PHYSICS**



#### **Dept. of Botany**

9:24 AM 🗑

Ye 4G Ye .... 87



Reshmukh Rahul SBP, Ghodake...





:

13 June 2024 b-sc No Branch sem V and VI P 2019 fresher 13-06-24.pdf

1599 pages • 14 MB • PDF

You

■ b-sc No Branch sem V and VI P 2019 fresher 13-06-24.pdf (1599 pages)

Check result...

8:07 pm 🗸

14 June 2024

एम एस सी बॉटनीची रियंट ट्रान्स 21 तारखेला होणार आहे ज्या विद्यार्थ्यांना एम एस सी साठी ऍडमिशन घ्यायचे आहे त्यांनी 21 तारखेला दयानंद कॉलेज वरती जाऊन एंट्रन्स द्यावी

आपल्या ग्रुपमध्ये दयानंद कॉलेजच्या रणदिवे मॅडम ऍड आहेत काही अडचण असेल तर त्यांना विचारावे

1:43 pm 🗸

18 June 2024



Randive Sonali

एम एस सी री एनटरन्स दिनांक २१/६/२०२४ रोजी

दयानंद महाविद्यालयात बॉटनी विभागा मध्ये आयोजित करण्यात आली आहे अधिक माहिती साठी संपर्क

9804280888

डॉ रणदिवे एस डी

12:28 pm

6 July 2024